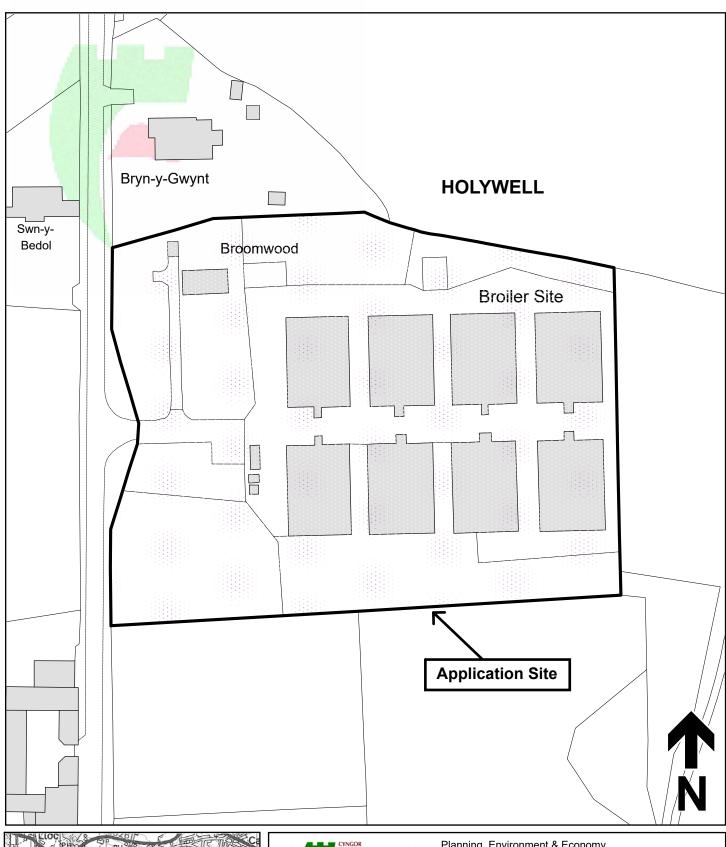

## Legend

Planning Application Site

Ad De Se

Adopted Flintshire Unitary Development Plan Settlement Boundary This plan is based on Ordnance Survey Material with the permission of the Controller of Her Majesty's Stationery Office. © Crown Copyright. Unauthorised reproduction infringes Crown Copyright and may lead to prosecution or civil proceedings. Licence number: 100023386.
Flintshire County Council, 2022.

Map Scale 1:1250

OS Map ref SJ 1575

Planning Application **62255**